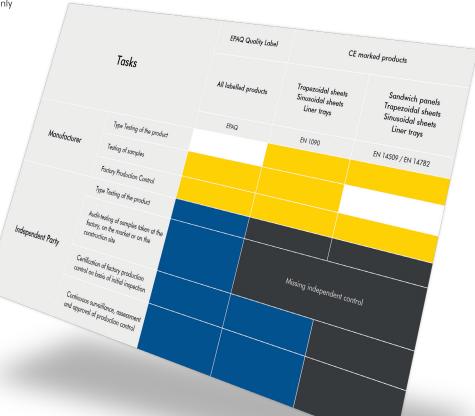

# INDEPENDENT THIRD PARTY CERTIFICATION BASED ON EUROPEAN STANDARDS AND EPAQ REGULATIONS

# EPAQ LABELLED PRODUCTS ARE CONTROLLED BY INDEPENDENT LABORATORIES, CERTIFICATION BODIES AND EXPERTS

In contrast to CE marked products which are often only self-controlled by the manufacturer. EPAQ chose the highest level of controlling the product itself and the factory production control of the manufacturer to ensure high-level products.

## EPAQ QUALITY REGULATIONS